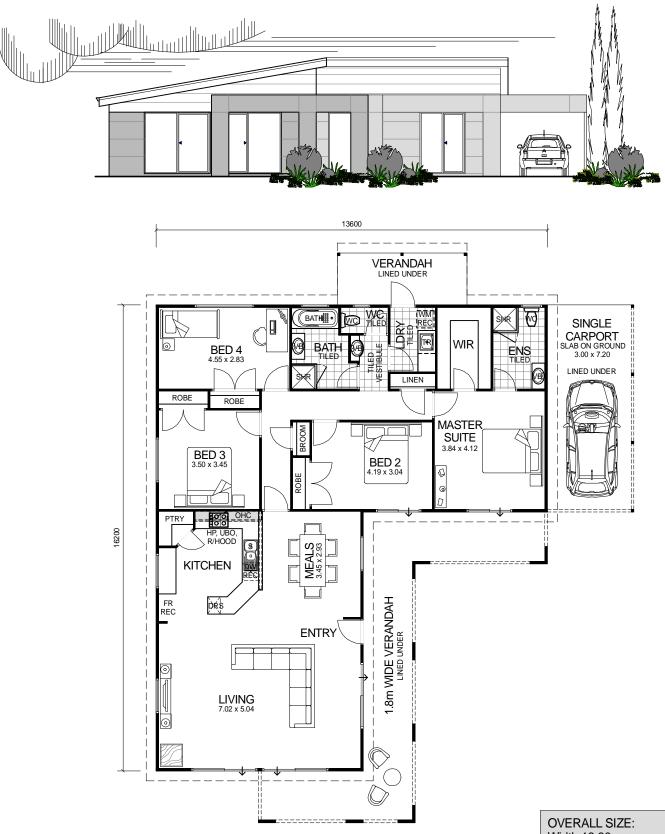

## **CITY SERIES**

## **DESIGN FEATURES**

- ARCHITECTURALLY DESIGNED WITH JAMES HARDIE SCYON CLADDING TO FRONT ELEVATION AND MODERN ROOF.
- SMART GLASS TO ALL ALUMINIUM WINDOWS AND DOORS IN CLIMATE ZONES 4 & 5.
- 2.4m CEILING HEIGHT.
- SINGLE CARPORT JOINED TO MAIN HOME WITH LINED CEILING.
- HOWE WITH LINED CELLING. LARGE KITCHEN WITH WALK IN PANTRY AND STAINLESS STEEL APPLIANCES DISHWASHER RECESS INCLUDED TO KITCHEN.
- ADDITIONAL VESTIBULE AREA VANITY.

4 BEDROOM x 2.5 BATHROOM

"THE DIAMOND"

TOTAL HOMES © COPYRIGHT

Width 16.60m Length 18.00m

| AREA                                                        |                                                                                          |
|-------------------------------------------------------------|------------------------------------------------------------------------------------------|
| House:<br>Verandah (Front):<br>Verandah (Rear):<br>Carport: | 162.72m <sup>2</sup><br>34.74m <sup>2</sup><br>8.10m <sup>2</sup><br>21.60m <sup>2</sup> |
| TOTAL:                                                      | 227.16m <sup>2</sup>                                                                     |