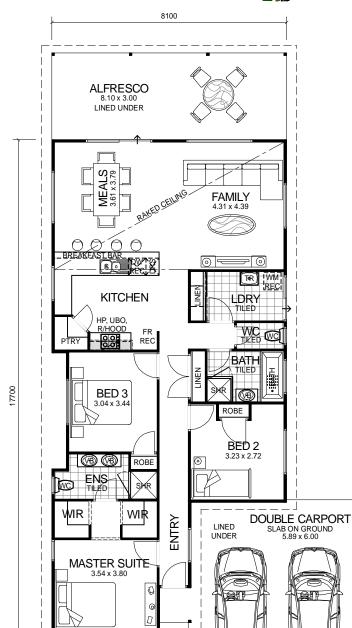

## NARROW BLOCK **COMPATIBLE**

**OVERALL SIZE:** Width 10.60m Length 21.42m

#### **DESIGN FEATURES**

- ARCHITECTURALLY DESIGNED WITH JAMES HARDIE SCYON CLADDING TO FRONT ELEVATION AND MODERN ROOF.
- SMART GLASS TO ALL ALUMINIUM WINDOWS AND DOORS IN CLIMATE ZONES 4 & 5.
  2.4m CEILING HEIGHT.
- LARGE DOUBLE GARAGE JOINED TO MAIN HOME WITH LINED CEILING.
- LARGE FEATURE ALFRESCO OFF FAMILY TO REAR OF HOME WITH LINED CEILING.
- LARGE KITCHEN WITH WALK IN PANTRY AND STAINLESS STEEL APPLIANCES.
- DISHWASHER RECESS AND BREAKFAST BAR INCLUDED TO KITCHEN.
- HIS & HERS VANITY BASINS TO ENSUITE.
- HIS & HERS WALK IN ROBES.
- SLIDING DOORS TO LINEN PRESS IN LAUNDRY.
- HIGHER RAKED CEILING TO FAMILY AND MEALS AREA.

### 3 BEDROOM x 2 BATHROOM

## "THE GALAXY"

| AREA                            |                                |
|---------------------------------|--------------------------------|
| HOUSE:<br>ALFRESCO:<br>CARPORT: | 121.83m²<br>24.30m²<br>35.96m² |
| TOTAL:                          | 182.09m²                       |