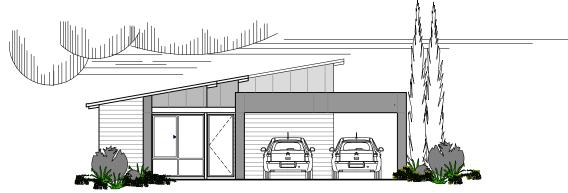

#### **DESIGN FEATURES**

- ARCHITECTURALLY DESIGNED WITH JAMES HARDIE SCYON CLADDING TO FRONT ELEVATION AND MODERN ROOF.
- SMART GLASS TO ALL ALUMINIUM WINDOWS AND DOORS IN CLIMATE ZONES 4 & 5.
  2.4m CEILING HEIGHT.
- LARGE DOUBLE GARAGE JOINED TO MAIN HOME WITH LINED CEILING.
- LARGE FEATURE ALFRESCO OFF FAMILY TO REAR OF HOME WITH LINED CEILING.
- LARGE KITCHEN WITH WALK IN PANTRY AND STAINLESS STEEL APPLIANCES.
- DISHWASHER RECESS AND BREAKFAST BAR INCLUDED TO KITCHEN.
- HIS & HERS VANITY BASINS TO ENSUITE.
- HIS & HERS WALK IN ROBES.
- SLIDING DOORS TO LINEN PRESS IN LAUNDRY.
- HIGHER RAKED CEILING TO FAMILY AND MEALS AREA.

## "THE GALAXY"

| AREA                            |                                |
|---------------------------------|--------------------------------|
| HOUSE:<br>ALFRESCO:<br>CARPORT: | 121.83m²<br>24.30m²<br>35.96m² |
| TOTAL:                          | 182.09m²                       |