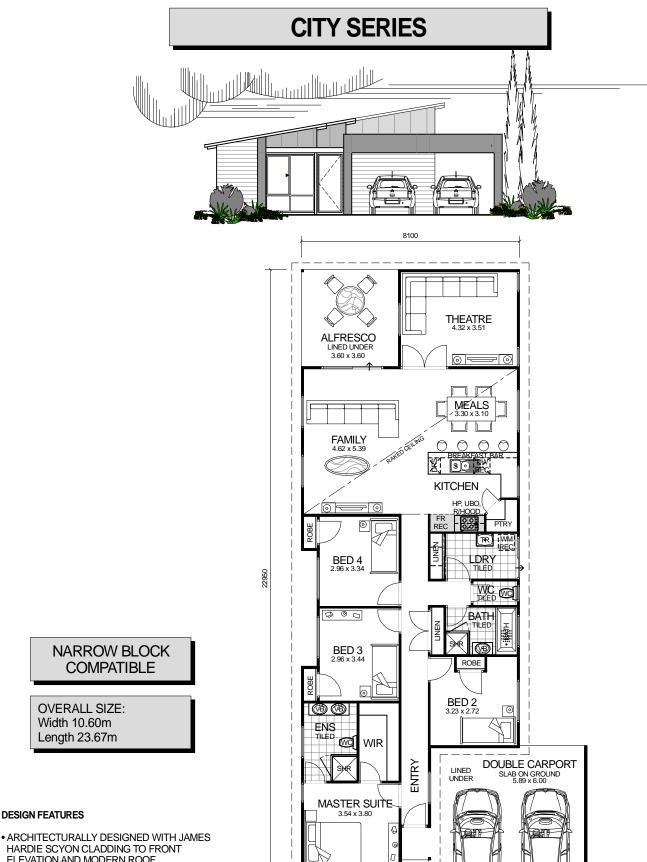

4 BEDROOM x 2 BATHROOM

"THE GALAXY"

TOTAL HOMES © COPYRIGHT

- ELEVATION AND MODERN ROOF. • SMART GLASS TO ALL ALUMINIUM WINDOWS AND DOORS IN CLIMATE ZONES 4 & 5.
- 2.4m CEILING HEIGHT.

Width 10.60m

Length 23.67m

**DESIGN FEATURES** 

- LARGE DOUBLE GARAGE JOINED TO MAIN HOME WITH LINED CEILING. LARGE FEATURE ALFRESCO OFF FAMILY
- TO REAR OF HOME WITH LINED CEILING.
- LARGE KITCHEN WITH WALK IN PANTRY AND STAINLESS STEEL APPLIANCES.
- DISHWASHER RECESS AND BREAKFAST BAR INCLUDED TO KITCHEN.
- HIS & HERS VANITY BASINS TO ENSUITE.
- SLIDING DOORS TO LINEN PRESS IN LAUNDRY.
- HIGHER RAKED CEILING TO KITCHEN, FAMILY, AND MEALS AREA.
- THEATRE ROOM.

AREA HOUSE: 150.91m<sup>2</sup> ALFRESCO: 12.96m<sup>2</sup> CARPORT: 35.96m<sup>2</sup> TOTAL: 199.83m<sup>2</sup>