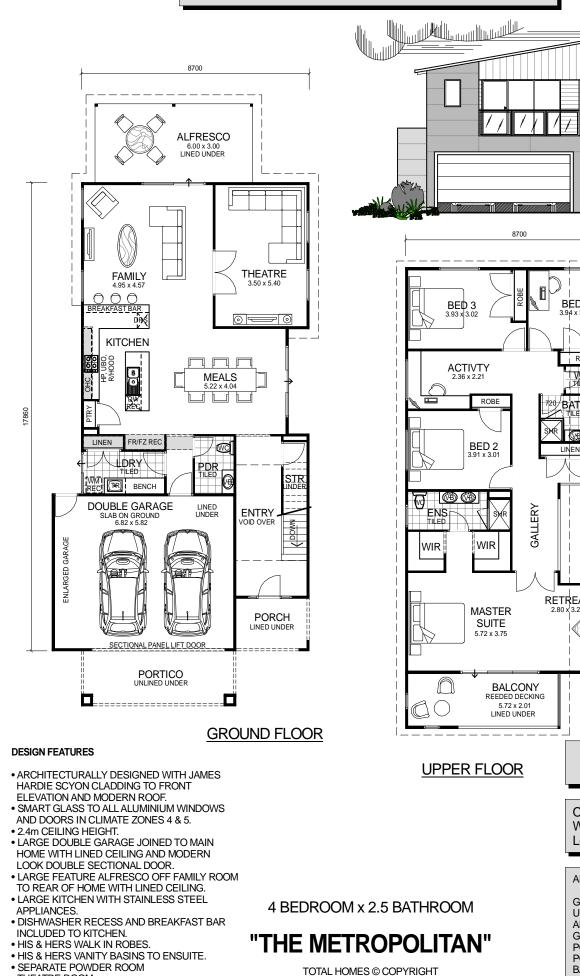

## **CITY SERIES**

DISCLAIMER: This artists impression,

• THEATRE ROOM.

 POWERCOATED ALUMINIUM BALUSTRADE WITH GLASS INFILL PANELS TO UPPER FLOOR.

| 8700                                                    |                                                                                                           |                                                                                                                                                                                        |
|---------------------------------------------------------|-----------------------------------------------------------------------------------------------------------|----------------------------------------------------------------------------------------------------------------------------------------------------------------------------------------|
| x3.02                                                   |                                                                                                           | -                                                                                                                                                                                      |
| BALLER CONTRACTOR                                       |                                                                                                           |                                                                                                                                                                                        |
| BALCONY<br>REEDED DECKING<br>5.72 x 2.01<br>LINED UNDER |                                                                                                           | -                                                                                                                                                                                      |
| R FLOOR                                                 | NARROW BLOCK<br>COMPATIBLE                                                                                |                                                                                                                                                                                        |
|                                                         | OVERALL SIZE:<br>Width 9.80m<br>Length 22.96m                                                             |                                                                                                                                                                                        |
| )M<br><b>\N</b> "                                       | AREA<br>GROUND FLOOR:<br>UPPER FLOOR:<br>ALFRESCO:<br>GARAGE:<br>PORCH:<br>PORTICO:<br>BALCONY:<br>TOTAL: | 111.18m <sup>2</sup><br>131.48m <sup>2</sup><br>18.00m <sup>2</sup><br>42.00m <sup>2</sup><br>5.60m <sup>2</sup><br>12.39m <sup>2</sup><br>12.39m <sup>2</sup><br>333.04m <sup>2</sup> |
| , the home design, and the final sp                     |                                                                                                           |                                                                                                                                                                                        |