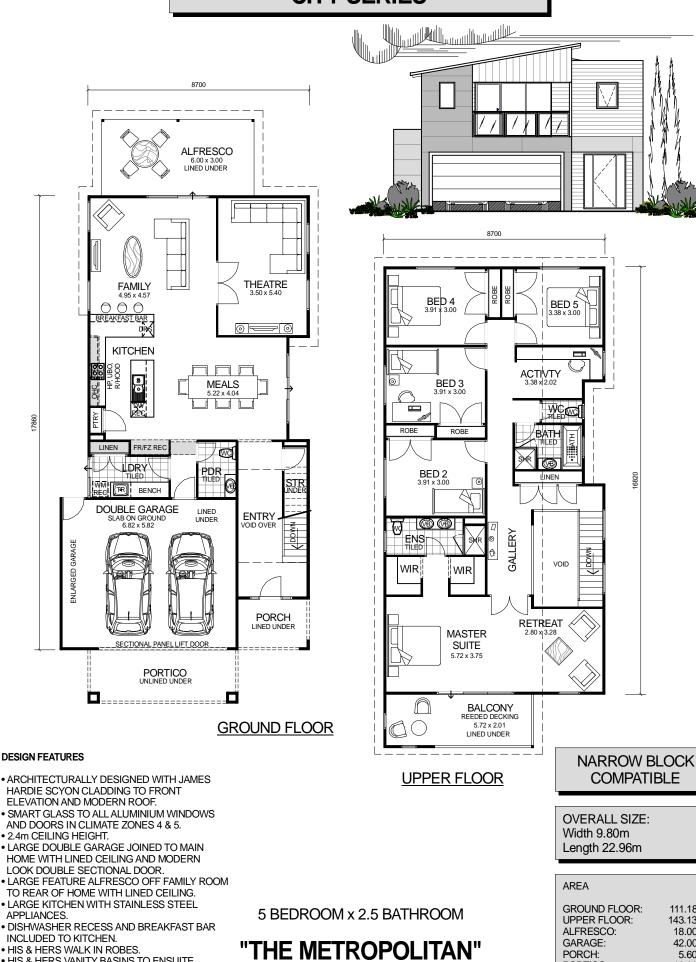

## **CITY SERIES**

- HIS & HERS VANITY BASINS TO ENSUITE.
  SEPARATE POWDER ROOM
- THEATRE ROOM.
- POWERCOATED ALUMINIUM BALUSTRADE WITH GLASS INFILL PANELS TO UPPER FLOOR.

TOTAL HOMES © COPYRIGHT

| AREA          |                      |
|---------------|----------------------|
| GROUND FLOOR: | 111.18m <sup>2</sup> |
| UPPER FLOOR:  | 143.13m <sup>2</sup> |
| ALFRESCO:     | 18.00m <sup>2</sup>  |
| GARAGE:       | 42.00m <sup>2</sup>  |
| PORCH:        | 5.60m <sup>2</sup>   |
| PORTICO:      | 12.39m <sup>2</sup>  |
| BALCONY:      | 12.39m <sup>2</sup>  |
| TOTAL:        | 344.69m <sup>2</sup> |
|               |                      |

COMPATIBLE

6820

DISCLAIMER: This artists impression, the home design, and the final specification can change without notice. Ask your representative.