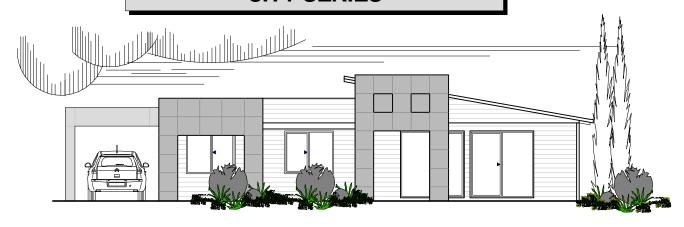

## **CITY SERIES**

## **DESIGN FEATURES**

- ARCHITECTURALLY DESIGNED WITH JAMES HARDIE SCYON CLADDING TO FRONT ELEVATION AND MODERN ROOF.
- SMART GLASS TO ALL ALUMINIUM WINDOWS AND DOORS IN CLIMATE ZONES 4 & 5.
- 2.4m CEILING HEIGHT.
- SINGLE CARPORT JOINED TO MAIN HOME WITH LINED CEILING.
- LARGE FEATURE ALFRESCO OFF LIVING WITH LINED CEILING.
- LARGE KITCHEN WITH WALK IN PANTRY AND STAINLESS STEEL APPLIANCES.
- DISHWASHER RECESS INCLUDED TO KITCHEN.
- HIGHER RAKED CEILING TO LIVING AREA.