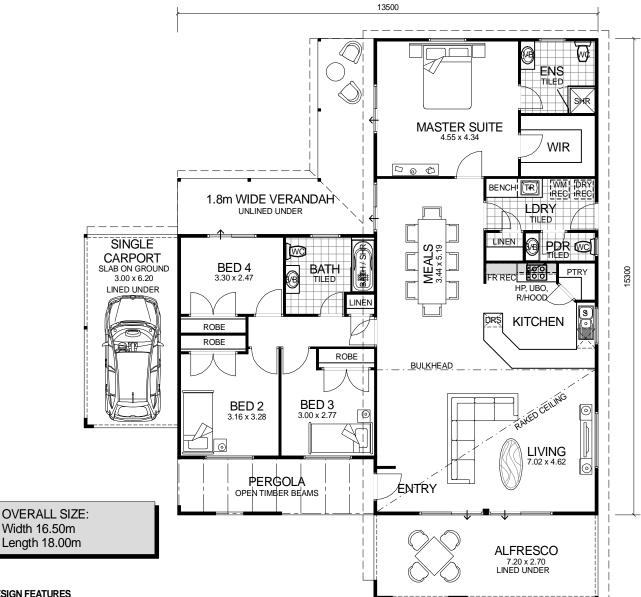

## 4 BEDROOM x 2.5 BATHROOM

## "THE ORION"

TOTAL HOMES © COPYRIGHT

| AREA                                                     |                                                      |
|----------------------------------------------------------|------------------------------------------------------|
| HOUSE:<br>ALFRESCO:<br>PERGOLA:<br>VERANDAH:<br>CARPORT: | 155.52m²<br>19.44m²<br>11.34m²<br>19.44m²<br>18.60m² |
| TOTAL:                                                   | 224.34m²                                             |