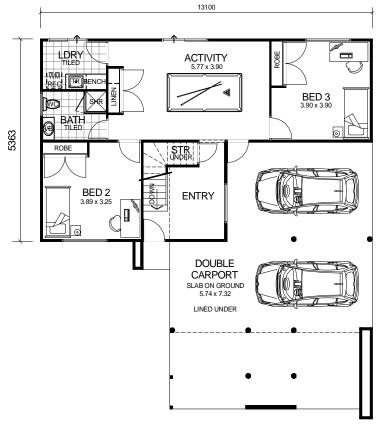

## **CITY SERIES**

**GROUND FLOOR** 

**UPPER FLOOR** 

4 BEDROOM x 2.5 BATHROOM

## "THE STATUS"

TOTAL HOMES © COPYRIGHT

OVERALL SIZE: Width 13.10m Length 15.00m

AREA

GROUND FLOOR: 82.30m²
UPPER FLOOR: 133.60m²
BALCONY: 15.00m²
DECKING: 9.00m²

TOTAL: 239.90m²