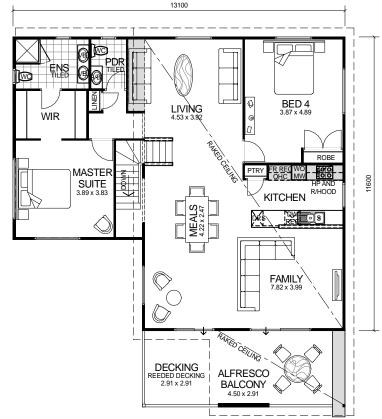

## **CITY SERIES**

**GROUND FLOOR** 

**UPPER FLOOR** 

4 BEDROOM x 2.5 BATHROOM

## "THE STATUS"

TOTAL HOMES © COPYRIGHT

OVERALL SIZE: Width 13.10m Length 15.00m

AREA

GROUND FLOOR: 82.30m²
UPPER FLOOR: 133.60m²
BALCONY: 15.00m²
DECKING: 9.00m²

TOTAL: 239.90m²