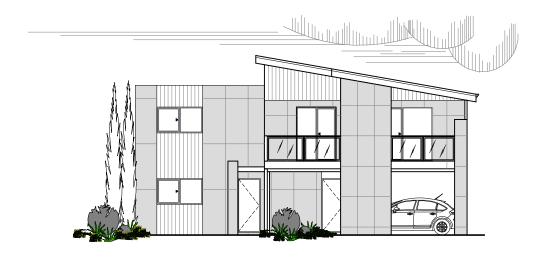

## DESIGN FEATURES

- ARCHITECTURALLY DESIGNED WITH JAMES HARDIE SCYON CLADDING TO FRONT ELEVATION AND MODERN ROOF.
- SMART GLASS TO ALL ALUMINIUM WINDOWS AND DOORS IN CLIMATE ZONES 4 & 5.
- 2.4m CEILING HEIGHT.
- LARGE DOUBLE CARPORT JOINED TO MAIN HOME WITH LINED CEILING.
- LARGE FEATURE ALFRESCO BALCONY
   WITH RAKED CEILING.
- LARGE KITCHEN WITH STAINLESS STEEL APPLIANCES.
- DISHWASHER RECESS INCLUDED TO KITCHEN.
- HIS & HERS WALK IN ROBES.
- HIS & HERS VANITY BASINS TO ENSUITE.
- HIGHER RAKED CEILING TO FAMILY, MEALS, LIVING, AND KITCHEN.
- SEPARATE POWDER ROOM.
- LARGE ACTIVITY ROOM.
- POWERCOATED ALUMINIUM BALUSTRADE WITH GLASS INFILL PANELS TO UPPER FLOOR.

## "THE STATUS"

TOTAL HOMES © COPYRIGHT

OVERALL SIZE: Width 13.10m Length 15.00m

AREA

GROUND FLOOR: 82.30m²
UPPER FLOOR: 133.60m²
BALCONY: 15.00m²
DECKING: 9.00m²

TOTAL: 239.90m²