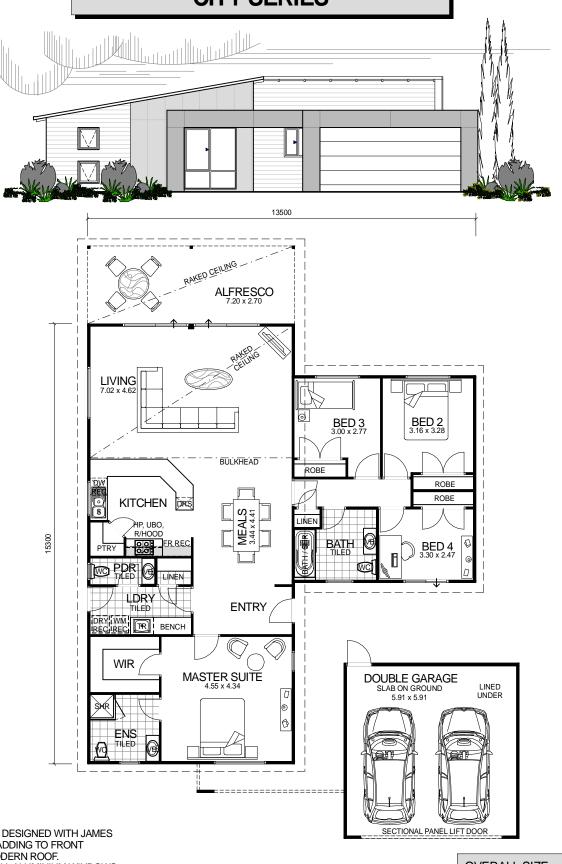

## **CITY SERIES**

## **DESIGN FEATURES**

- ARCHITECTURALLY DESIGNED WITH JAMES HARDIE SCYON CLADDING TO FRONT ELEVATION AND MODERN ROOF.
- SMART GLASS TO ALL ALUMINIUM WINDOWS AND DOORS IN CLIMATE ZONES 4 & 5.
- 2.4m CEILING HEIGHT. • LARGE DOUBLE GARAGE JOINED TO MAIN
- HOME WITH LINED CEILING AND MODERN LOOK DOUBLE SECTIONAL DOOR. • LARGE FEATURE ALFRESCO WITH
- RAKED CEILING.
- LARGE KITCHEN WITH WALK IN PANTRY AND STAINLESS STEEL APPLIANCES.
- DISHWASHER RECESS INCLUDED TO KITCHEN.
- HIGHER RAKED CEILING TO LIVING AREA.
- SEPARATE POWDER ROOM.

4 BEDROOM x 2.5 BATHROOM

TOTAL HOMES © COPYRIGHT

## OVERALL SIZE: Width 15.00m Length 20.59m

| AREA                           |                                |
|--------------------------------|--------------------------------|
| HOUSE:<br>GARAGE:<br>ALFRESCO: | 155.52m²<br>37.09m²<br>19.44m² |
| TOTAL:                         | 212.05m <sup>2</sup>           |