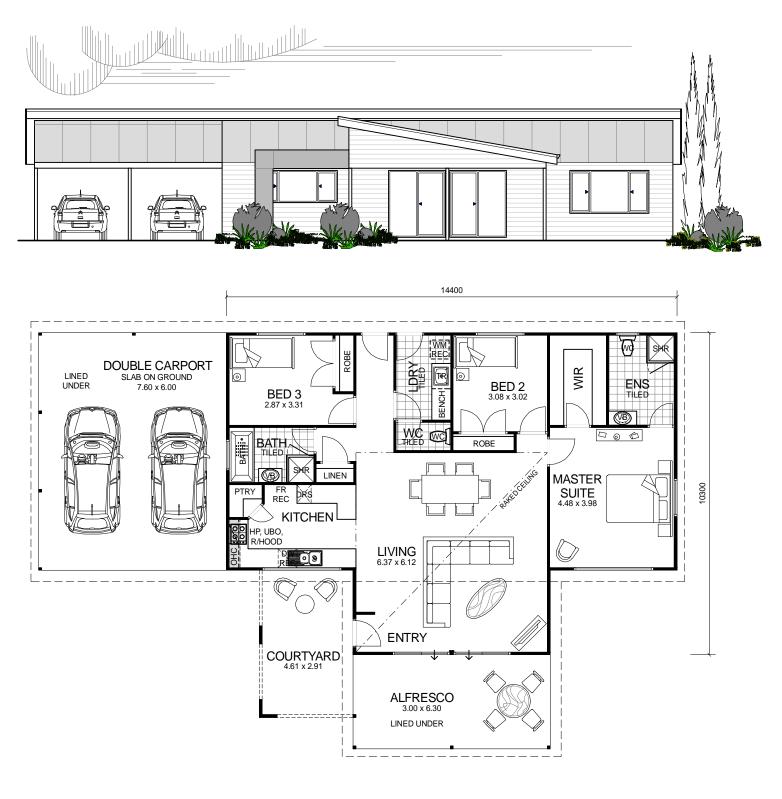

## DESIGN FEATURES

- ARCHITECTURALLY DESIGNED WITH JAMES HARDIE SCYON CLADDING TO FRONT ELEVATION AND MODERN ROOF..
- SMART GLASS TO ALL ALUMINIUM WINDOWS AND DOORS IN CLIMATE ZONES 4 & 5.
- 2.4m CEILING HEIGHT.
- LARGE DOUBLE CARPORT JOINED TO MAIN HOME WITH LINED CEILING.
- LARGE FEATURE ALFRESCO WITH LINED CEILING.
   LARGE KITCHEN WITH WALK IN PANTRY AND
- DARGE RITCHEN WITH WALK IN PARTICLEN OF STAINLESS STEEL APPLIANCES.
   DISHWASHER RECESS INCLUDED TO KITCHEN.
- DISHWASHER RECESS INCLUDED TO KITCHEN
  HIGHER RAKED CEILING TO LIVING AREA.
- 3 BEDROOM x 2 BATHROOM

## OVERALL SIZE: Width 20.40m Length 13.30m

| AREA                                          |                                                                                           |
|-----------------------------------------------|-------------------------------------------------------------------------------------------|
| HOUSE:<br>ALFRESCO:<br>COURTYARD:<br>CARPORT: | 126.45m <sup>2</sup><br>18.90m <sup>2</sup><br>14.10m <sup>2</sup><br>45.60m <sup>2</sup> |
| TOTAL:                                        | 205.05m <sup>2</sup>                                                                      |