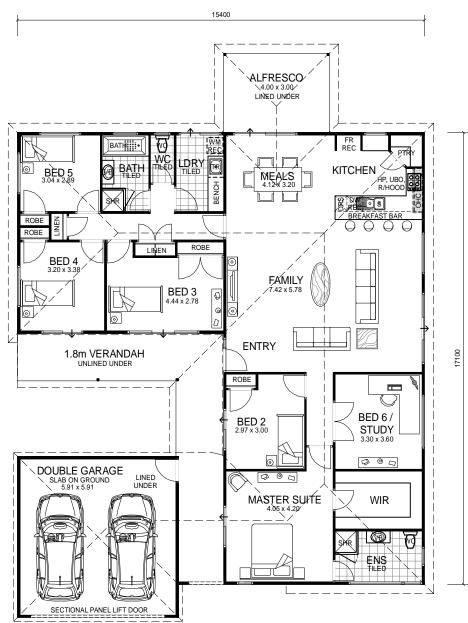

6 BEDROOM x 2 BATHROOM

## "THE URBAN LIFESTYLE"

TOTAL HOMES © COPYRIGHT

OVERALL SIZE: Width 15.40m Length 21.35m

AREA

HOUSE: VERANDAH: ALFRESCO: GARAGE: 189.24m<sup>2</sup> 27.46m<sup>2</sup> 12.00m<sup>2</sup> 37.09m<sup>2</sup>

TOTAL: 265.79m<sup>2</sup>