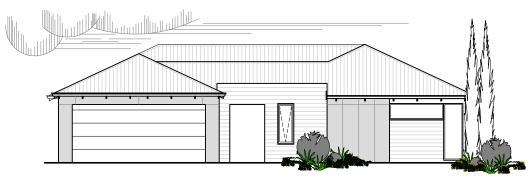

## **CITY SERIES**

## **DESIGN FEATURES**

- ARCHITECTURALLY DESIGNED WITH JAMES HARDIE SCYON CLADDING TO FRONT ELEVATION AND MODERN ROOF.
- SMART GLASS TO ALL ALUMINIUM WINDOWS AND DOORS IN CLIMATE ZONES 4 & 5.
- 2.4m CEILING HEIGHT.
- LARGE DOUBLE GARAGE JOINED TO MAIN HOME WITH LINED CEILING AND MODERN LOOK DOUBLE SECTIONAL DOOR.
- LARGE FEATURE ALFRESCO OFF MEALS
  AREA TO REAR OF HOME WITH LINED CEILING.
- LARGE KITCHEN WITH WALK IN PANTRY AND STAINLESS STEEL APPLIANCES
- DISHWASHER RECESS AND BREAKFAST BAR INCLUDED TO KITCHEN.