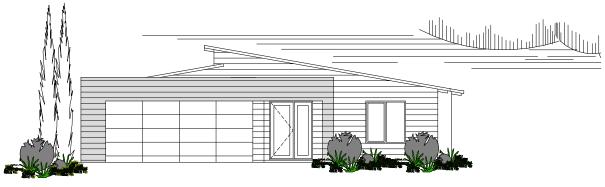

## **METRO SERIES**

**OVERALL SIZE:** Width 13.50m

Length 25.19m

## IN PANTRY AND STAINLESS STEEL APPLIANCES. • LARGE SHOWER RECESS TO

MODERN IN VOGUE FRONT

SMART GLASS INCLUDED TO

LARGE GALLEY KITCHEN

**DESIGN FEATURES** 

ELEVATION.

- BATHROOM. • GLASS HIGHLIGHT WINDOWS
- TO THEATRE. • LARGE ALFRESCO INCLUDED WITH RAKED CEILINGS.
- LARGE SLIDING DOOR SET TO LIVING / ALFRESCO.
- SEPARATE POWDER ROOM.
- HIGH RAKING CEILING TO LIVING, MEALS & FAMILY.
- FEATURE TIMBER FRONT DOOR WITH MATCHING SIDELIGHT.
- 2.4m CEILING HEIGHT.