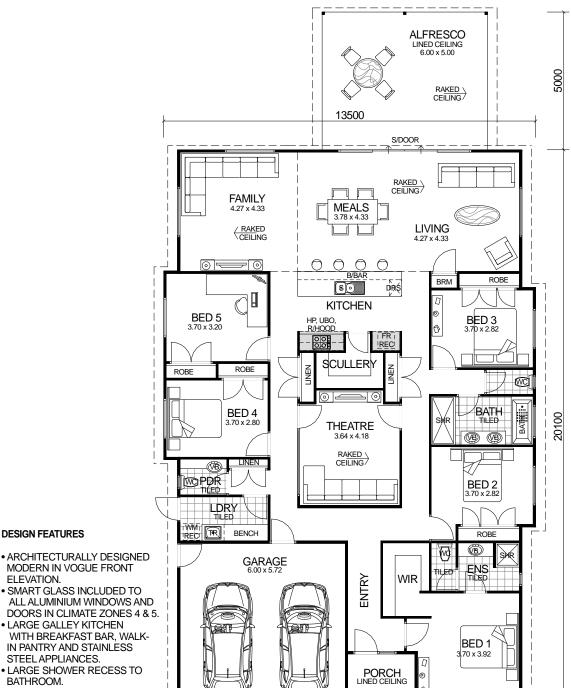

## **METRO SERIES**

**OVERALL SIZE:** Width 13.50m

Length 25.19m

## IN PANTRY AND STAINLESS STEEL APPLIANCES. • LARGE SHOWER RECESS TO

MODERN IN VOGUE FRONT

SMART GLASS INCLUDED TO

LARGE GALLEY KITCHEN

**DESIGN FEATURES** 

ELEVATION.

- BATHROOM. • GLASS HIGHLIGHT WINDOWS
- TO THEATRE. • LARGE ALFRESCO INCLUDED WITH RAKED CEILINGS.
- LARGE SLIDING DOOR SET TO LIVING / ALFRESCO.
- SEPARATE POWDER ROOM.
- HIGH RAKING CEILING TO LIVING, MEALS & FAMILY.
- FEATURE TIMBER FRONT DOOR WITH MATCHING SIDELIGHT.
- 2.4m CEILING HEIGHT.

5 BEDROOM x 2.5 BATHROOM PLUS THEATRE

SECTIONAL PANEL LIFT DOOR

"THE COASTAL 5x2.5"

TOTAL HOMES © COPYRIGHT

**AREA** HOUSE: 218.17m<sup>2</sup> GARAGE: 36.46m<sup>2</sup> PORCH: ALFRSCO: 30.00m<sup>2</sup>

TOTAL: 289.02m<sup>2</sup>

4.39m<sup>2</sup>