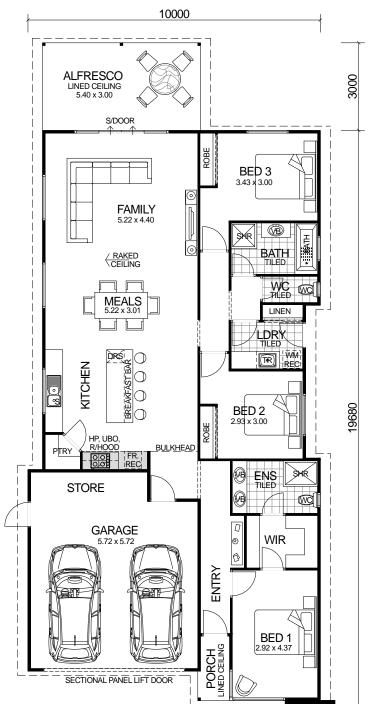

### 3 BEDROOM x 2 BATHROOM

#### NARROW BLOCK COMPATIBLE

OVERALL SIZE: Width 10.00m Length 22.68m

AREA

HOUSE: 139.50m²
ALFRESCO: 16.20m²
GARAGE / STORE: 38.99m²
PORCH: 2.29m²

TOTAL: 196.98m²

DISCLAIMER: This artists impression, the home design, and the final specification can change without notice. Ask your representative.