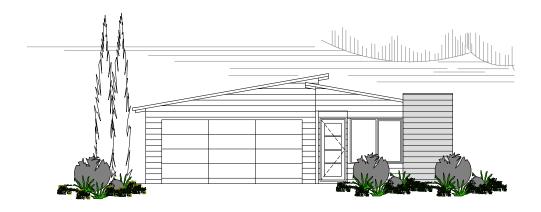

### DESIGN FEATURES

- ARCHITECTURALLY DESIGNED MODERN IN VOGUE FRONT ELEVATION.
- SMART GLASS INCLUDED TO ALL ALUMINIUM WINDOWS AND DOORS IN CLIMATE ZONES 4 & 5
- DOORS IN CLIMATE ZONES 4 & 5.
   LARGE GALLEY KITCHEN
  WITH BREAKFAST BAR AND
  STAINLESS STEEL APPLIANCES.
- LARGE SHOWER RECESS WITH HIS & HERS VANITY BASINS TO ENSUITE.
- LARGE ALFRESCO INCLUDED.
- LARGE SLIDING DOOR SET TO FAMILY / ALFRESCO.
- HIGH RAKING CEILING TO FAMILY MEALS & KITCHEN.
- FEATURE TIMBER FRONT DOOR.
- 2.4m CEILING HEIGHT.