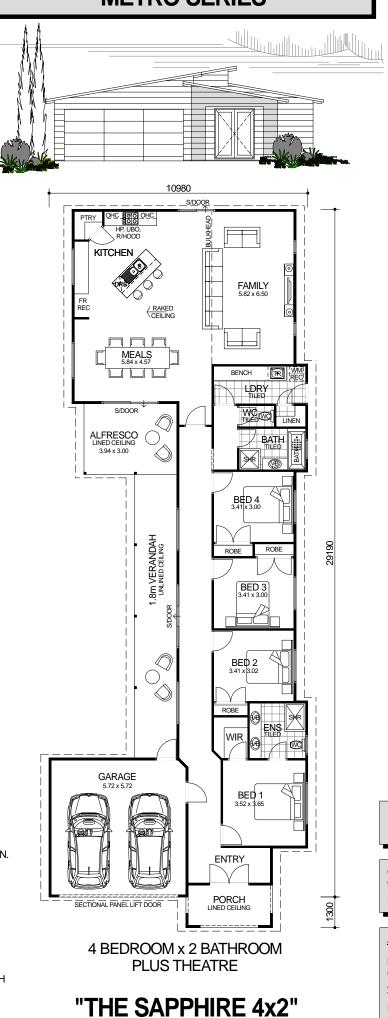

## **METRO SERIES**

DESIGN FEATURES

- ARCHITECTURALLY DESIGNED MODERN IN VOGUE FRONT ELEVATION. SMART GLASS INCLUDED TO
- ALL ALUMINIUM WINDOWS AND DOORS IN CLIMATE ZONES 4 & 5. • LARGE GALLEY KITCHEN
- WITH BREAKFAST BAR, WALK-IN PANTRY AND STAINLESS STEEL APPLIANCES.
- LARGE WALK-IN LINEN.
- LARGE SHOWER RECESS WITH HIS
- & HERS VANITY BASINS TO ENSUITE.
- LARGE ALFRESCO DECK & VERANDAH INCLUDED.
- HIGH RAKING CEILING TO KITCHEN & MEALS.
- FEATURE DOUBLE TIMBER FRONT DOORS • 2.4m CEILING HEIGHT.

TOTAL HOMES © COPYRIGHT

NARROW BLOCK COMPATIBLE

OVERALL SIZE: Width 10.98m Length 30.49m

| <u>AREA</u>                                           |                                                                                                                 |
|-------------------------------------------------------|-----------------------------------------------------------------------------------------------------------------|
| HOUSE:<br>GARAGE:<br>ALFRESCO:<br>VERANDAH:<br>PORCH: | 183.05m <sup>2</sup><br>34.81m <sup>2</sup><br>11.82m <sup>2</sup><br>21.67m <sup>2</sup><br>6.57m <sup>2</sup> |
| TOTAL:                                                | 257.92m <sup>2</sup>                                                                                            |